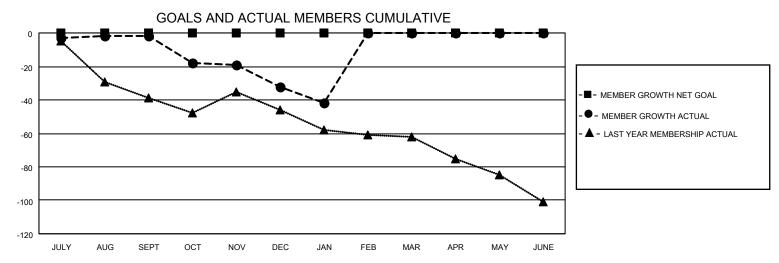

## MONTHLY MEMBERSHIP PROGRESS REPORT

**LOCATION REPUBLIC OF IRELAND** 

District 133

| Clubs         |               |             |               | Members               |                        |                         |                                                    |
|---------------|---------------|-------------|---------------|-----------------------|------------------------|-------------------------|----------------------------------------------------|
|               | RESULTS FOR   | R 2021-2022 |               | RESULTS FOR 2021-2022 |                        |                         |                                                    |
| QUARTER       | NEW CLUB GOAL | NEW CLUBS   | DROPPED CLUBS | QUARTER MEMB          | BER GROWTH NET<br>GOAL | MEMBER GROWTH<br>ACTUAL | DROPPED<br>MEMBERS ACTUAL<br>(including transfers) |
| JULY/AUG/SEPT | 0             | 0           | 2             | JULY/AUG/SEPT         | 0                      | 16                      | 12                                                 |
| OCT/NOV/DEC   | 0             | 0           | 1             | OCT/NOV/DEC           | 0                      | 23                      | 52                                                 |
| JAN/FEB/MAR   | 0             | 0           | 0             | JAN/FEB/MAR           | 0                      | 5                       | 15                                                 |
| APR/MAY/JUNE  | 0             | 0           | 0             | APR/MAY/JUNE          | 0                      | 0                       | 0                                                  |